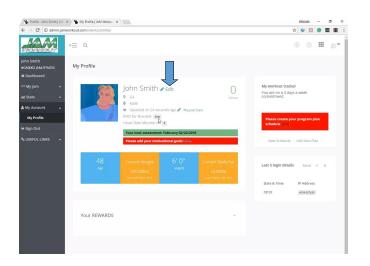

## Set Up Your Dashboard- Cheat Sheet

Start by adding a picture or photo, and click edit to complete your profile information.

Next enter your physical status: Height, weight and bodyfat. Then Save.

The most important entry is your GOALS. How many times a week you will workout, your goal weight, your goal bodyfat, and your reason for doing all of this.

Then Save.