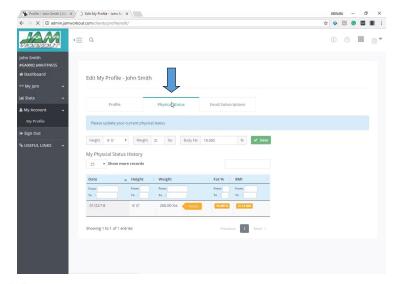

## Set Up Your Dashboard- Cheat Sheet

Start by adding a picture or photo, and click edit to complete your profile information.

Next enter your physical status: Height, weight and bodyfat. Then Save.

The most important entry is your GOALS. How many times a week you will workout, your goal weight, your goal bodyfat, and your reason for doing all of this.

Then Save.