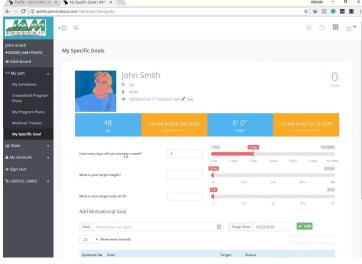

## Set Up Your Dashboard- Cheat Sheet

Start by adding a picture or photo, and click edit to complete your profile information.

Next enter your physical status: Height, weight and bodyfat. Then Save.

The most important entry is your GOALS. How many times a week you will workout, your goal weight, your goal bodyfat, and your reason for doing all of this.

Then Save.